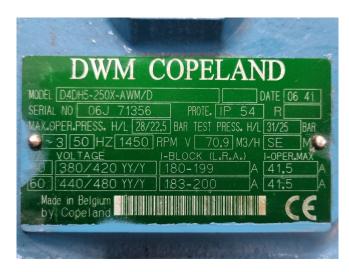

## DWM D4DH5-250X-AWM/D

## **Specifications**

| Brand                 | DWM              |
|-----------------------|------------------|
| Туре                  | D4DH5-250X-AWM/D |
| Refrigerant           | Freon            |
| kW at 0°C/+40°C       | 60,8             |
| kW at -5°C/+40°C      | 50,4             |
| kW at -10°C/+40°C     | 41,3             |
| kW at -20°C/+40°C     | 26,7             |
| kW at -30°C/+40°C     | 16,0             |
| Oil level system AC&R | 1                |
| m3 / h                | 70,9             |
| Remarks               | Y.o.b. 2006      |
| Weight in kg.         | 225              |
| Sizes                 | 720x540x470 mm   |
|                       | (LxWxH)          |
| Stock                 | 1                |

## Used DWM D4DH5-250X-AWM/D

Used DWM D4DH5-250X-AWM/D semihermetic reciprocating compressor on Freon with a displacement of 70,9 m<sup>3</sup>/h.

\*Why choose for HOSBV? Were not only the largest used refrigeration specialist in Europe, but also, we deliver all equipment including an extensive test, warranty and industrial cleaning. \*Optional we can also perform a new paint job and arrange the logistics.