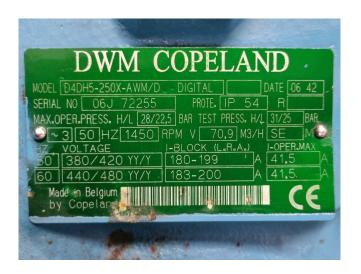

## **Specifications**

| Brand                 | DWM              |
|-----------------------|------------------|
| Туре                  | D4DH5-250X-AWM/D |
| Refrigerant           | Freon            |
| kW at 0°C/+40°C       | 60,8             |
| kW at -5°C/+40°C      | 50,4             |
| kW at -10°C/+40°C     | 41,3             |
| kW at -20°C/+40°C     | 26,7             |
| kW at -30°C/+40°C     | 16,0             |
| Oil level system AC&R | 1                |
| m3 / h                | 70,9             |
| Remarks               | Y.o.b. 2006      |
| Weight in kg.         | 225              |
| Sizes                 | 720x540x470 mm   |
|                       | (LxWxH)          |
| Stock                 | 1                |

## Used DWM D4DH5-250X-AWM/D

Used DWM D4DH5-250X-AWM/D semihermetic reciprocating compressor on Freon with a displacement of 70,9 m<sup>3</sup>/h.

\*Why choose for HOSBV? Were not only the largest used refrigeration specialist in Europe, but also, we deliver all equipment including an extensive test, warranty and industrial cleaning. \*Optional we can also perform a new paint job and arrange the logistics.