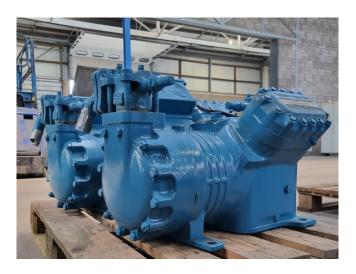

## Used DWM D4DH5-250X-AWM/D

Used DWM D4DH5-250X-AWM/D semihermetic reciprocating compressor on Freon with a displacement of 70,9 m<sup>3</sup>/h.

\*Why choose for HOSBV? Were not only the largest used refrigeration specialist in Europe, but also, we deliver all equipment including an extensive test, warranty and industrial cleaning. \*Optional we can also perform a new paint job and arrange the logistics.