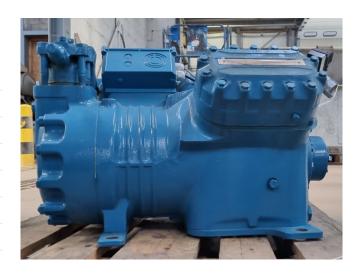

## Used DWM D4DH5-250X-AWM/D

Used DWM D4DH5-250X-AWM/D semihermetic reciprocating compressor on Freon with a displacement of 70,9 m<sup>3</sup>/h.

\*Why choose for HOSBV? Were not only the largest used refrigeration specialist in Europe, but also, we deliver all equipment including an extensive test, warranty and industrial cleaning. \*Optional we can also perform a new paint job and arrange the logistics.