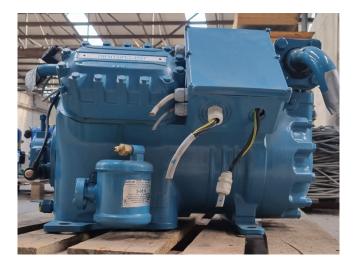

## Used DWM D4DH5-250X-AWM/D

Used DWM D4DH5-250X-AWM/D semihermetic reciprocating compressor on Freon with a displacement of 70,9 m<sup>3</sup>/h.

\*Why choose for HOSBV? Were not only the largest used refrigeration specialist in Europe, but also, we deliver all equipment including an extensive test, warranty and industrial cleaning. \*Optional we can also perform a new paint job and arrange the logistics.