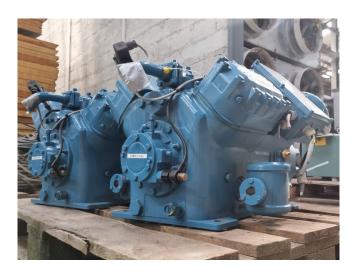

## Used DWM D4DH5-250X-AWM/D

Used DWM D4DH5-250X-AWM/D semihermetic reciprocating compressor on Freon with a displacement of 70,9 m<sup>3</sup>/h.

\*Why choose for HOSBV? Were not only the largest used refrigeration specialist in Europe, but also, we deliver all equipment including an extensive test, warranty and industrial cleaning. \*Optional we can also perform a new paint job and arrange the logistics.